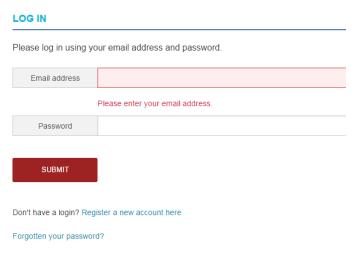

4. Login using your personal Taleo Login details (not your Wyndham Login); username: the email address you used when originally applying for a role with Wyndham and your own specific <u>password</u>. If you don't have an account, set up select the "*Register a new account*" option or "*Forgot your password*?" option to reset.