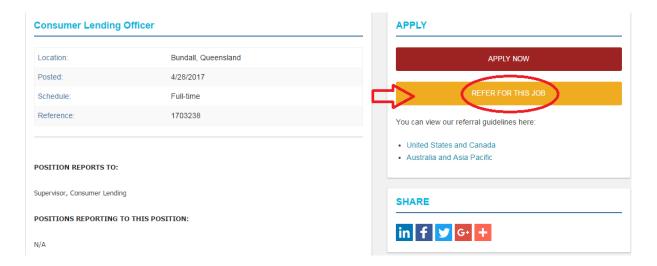

#### **Online Referral Process:**

- 1. Visit www.wynrefer.com or internaljobs.wyndhamdestinations.com (same thing)
- 2. To refer a candidate to a specific job, search for the relevant job and follow the steps below.
- 3. Click to "Refer for this Job" button and if necessary log in.

4. Login using your personal Taleo Login details (not your Wyndham Login); username: the email address you used when originally applying for a role with Wyndham and your own specific <u>password</u>. If you don't have an account, set up select the "*Register a new account*" option or "*Forgot your password*?" option to reset.