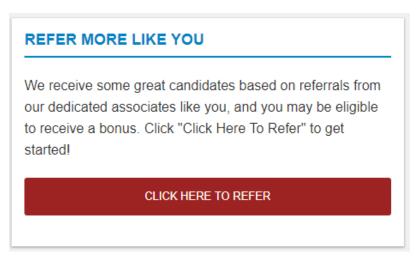

#### **Online Talent Network Referral Process:**

- 1. Go to wynrefer.com or internaljobs.wyndhamdesintations.com (same thing)
- 2. Click 'Refer More Like You:

- 3. Login using your personal Taleo Login details (not your Wyndham Login); username: the email address you used when originally applying for a role with Wyndham and your own specific password. If you don't have an account, set up select the "Register a new account" option or "Forgot your password?" option to reset.
- 4. Once logged in enter your referral's email address and click submit:

#### Refer More Like You - And Earn

We want more like you.

Self-starters and team-players like you. Trailblazers and goal-chasers like you. We're looking for vacation-fanatics like you. And leaders like you.

You know who they are.

So tap your network — and help us hire MORE LIKE YOU.

Email Address of Our Next Great Hire SUBMIT

- 5. The candidate will then receive an email inviting them to join the Talen Network. Once the candidate applies for a job with Wyndham, their application will automatically be tracked as a referral in Taleo (our recruitment system).
- 6. A talent network referral is valid for up to 12 months after it has been made.
- 7. If you cannot refer using the online system, please ensure the candidate you have referred advises the recruiter or hiring manager when applying or during the interview process that they have been referred, this is so we can track this manually on the Staff Action Form.